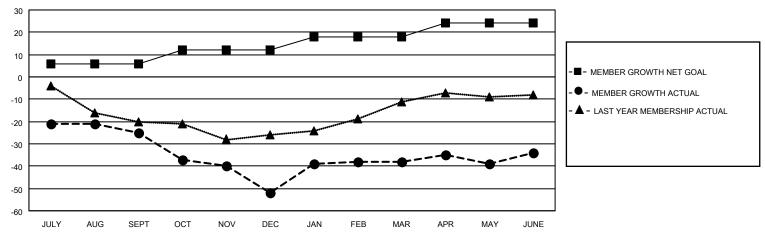

## GOALS AND ACTUAL MEMBERS CUMULATIVE

| DROPPED CLUBS: 0 |     | 22 CLUBS OF 33 ADDED 1 OR<br>MORE NEW MEMBERS | GENDER DISTRIBUTION                |              |  |
|------------------|-----|-----------------------------------------------|------------------------------------|--------------|--|
|                  |     | WORE NEW WEINBERS                             | MALE                               | 589 (59.32%) |  |
|                  |     |                                               | FEMALE                             | 404 (40.68%) |  |
| DROPPED MEMBERS  |     |                                               | NON BINARY                         | 0 (0.00%)    |  |
|                  |     |                                               | PREFER NOT TO ANSWER               | 0 (0.00%)    |  |
| DECEASED         | 18  |                                               |                                    |              |  |
| CLUB CANCELLED   | 0   | CLICK HERE FOR CUMULATIVE                     | TOTAL FAMILY UNIT MEMBERS          | ; 180        |  |
| OTHER            | 111 | MEMBERSHIP DATA                               |                                    |              |  |
| TOTAL            | 129 |                                               | FAMILY MEMBERS PAYING HALF DUES 92 |              |  |
|                  |     |                                               |                                    |              |  |